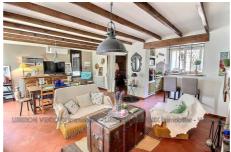

## House 30759 L'Isle-sur-la-Sorgue

House I'lsle sur la Sorgue 6 room(s) 158 m2. Located in a quiet and sought-after area of Isle sur la Sorgue (Saint-Antoine sector), this 158 m² house has everything to please you! It consists of a beautiful living room with open kitchen, five bedrooms, three of which are on the ground floor, two shower rooms and a bathroom. You will also find a veranda, a garage and a cellar. Thanks to its privileged environment, this house can be very suitable for a main residence but also for a secondary residence or for a seasonal rental investment! The 1795 m² plot is completely fenced and planted with pine trees, there is also a traditional swimming pool which will delight both young and old. No noise or visual nuisance. To visit without delay by contacting us at our Velleron agency on 04 90 84 21 48