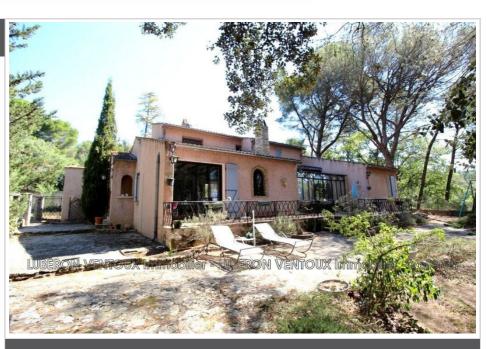

## House 30759 L'Isle-sur-la-Sorgue

House I'lsle sur la Sorgue 6 room(s) 158 m2. Located in a quiet and sought-after area of Isle sur la Sorgue (Saint-Antoine sector), this 158 m² house has everything to please you! It consists of a beautiful living room with open kitchen, five bedrooms, three of which are on the ground floor, two shower rooms and a bathroom. You will also find a veranda, a garage and a cellar. Thanks to its privileged environment, this house can be very suitable for a main residence but also for a secondary residence or for a seasonal rental investment! The 1795 m² plot is completely fenced and planted with pine trees, there is also a traditional swimming pool which will delight both young and old. No noise or visual nuisance. To visit without delay by contacting us at our Velleron agency on 04 90 84 21 48