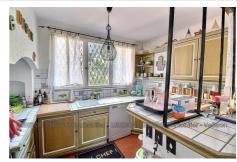

## House 30759 L'Isle-sur-la-Sorgue

House I'lsle sur la Sorgue 6 room(s) 158 m2. Located in a quiet and sought-after area of Isle sur la Sorgue (Saint-Antoine sector), this 158 m² house has everything to please you! It consists of a beautiful living room with open kitchen, five bedrooms, three of which are on the ground floor, two shower rooms and a bathroom. You will also find a veranda, a garage and a cellar. Thanks to its privileged environment, this house can be very suitable for a main residence but also for a secondary residence or for a seasonal rental investment! The 1795 m² plot is completely fenced and planted with pine trees, there is also a traditional swimming pool which will delight both young and old. No noise or visual nuisance. To visit without delay by contacting us at our Velleron agency on 04 90 84 21 48