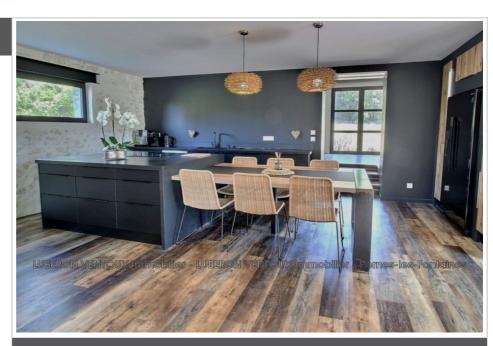

## House 50465 L'Isle-sur-la-Sorgue

Discover this exceptional farmhouse in the countryside in L'Isle-sur-la-Sorgue, completely renovated in 2020 with its gîte accessible via its own path. Its living area of approximately 235 m². You will be charmed by a beautiful entrance opening onto a large living room of 41 m² opening onto the fully equipped and fitted kitchen, a relaxation area with SPA. Upstairs, its three bedrooms including a master suite with bathroom and bathtub. The interior condition of the house is excellent and benefits from electric heating. Its particularity, A plot of land of 17,250 m² ideal for those seeking calm and tranquility. As a bonus, high-end services: double-glazed bay windows, centralized vacuum cleaner, laundry room, garage, watering and automatic gate, swimming pool, canal water. A rare opportunity for a peaceful and comfortable life in an exceptional setting. For a visit, contact us at the Pernes les Fontaines agency on 04.90.70.70.70