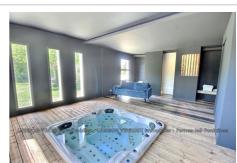

## House 50465 L'Isle-sur-la-Sorgue

Discover this exceptional farmhouse in the countryside in L'Isle-sur-la-Sorgue, completely renovated in 2020 with its gîte accessible via its own path. Its living area of approximately 235 m². You will be charmed by a beautiful entrance opening onto a large living room of 41 m² opening onto the fully equipped and fitted kitchen, a relaxation area with SPA. Upstairs, its three bedrooms including a master suite with bathroom and bathtub. The interior condition of the house is excellent and benefits from electric heating. Its particularity, A plot of land of 17,250 m² ideal for those seeking calm and tranquility. As a bonus, high-end services: double-glazed bay windows, centralized vacuum cleaner, laundry room, garage, watering and automatic gate, swimming pool, canal water. A rare opportunity for a peaceful and comfortable life in an exceptional setting. For a visit, contact us at the Pernes les Fontaines agency on 04.90.70.70.70