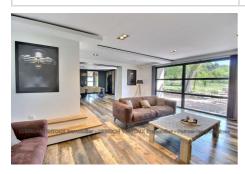

## House 50465 L'Isle-sur-la-Sorgue

Discover this exceptional farmhouse in the countryside in L'Isle-sur-la-Sorgue, completely renovated in 2020 with its gîte accessible via its own path. Its living area of approximately 235 m². You will be charmed by a beautiful entrance opening onto a large living room of 41 m² opening onto the fully equipped and fitted kitchen, a relaxation area with SPA. Upstairs, its three bedrooms including a master suite with bathroom and bathtub. The interior condition of the house is excellent and benefits from electric heating. Its particularity, A plot of land of 17,250 m² ideal for those seeking calm and tranquility. As a bonus, high-end services: double-glazed bay windows, centralized vacuum cleaner, laundry room, garage, watering and automatic gate, swimming pool, canal water. A rare opportunity for a peaceful and comfortable life in an exceptional setting. For a visit, contact us at the Pernes les Fontaines agency on 04.90.70.70.70